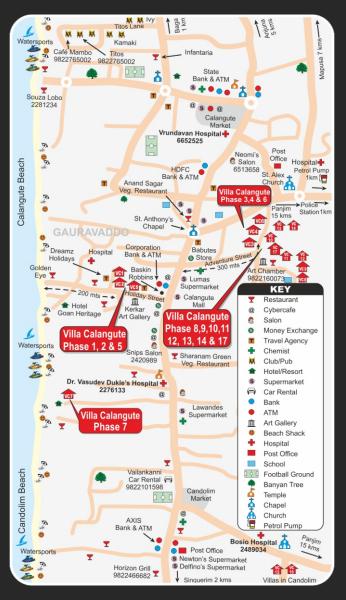

# Our locations in Calangute . . .

Villa Calangute Phase 1 & 2 Near Decathlon Sports Shop, 1/230-B & C, Holiday Street, Gauravaddo, Bardez, North Goa 403516

Villa Calangute Phase 5 Near Decathlon Sports Shop, 1/238, Holiday Street, Gauravaddo, Bardez, North Goa 403516

Villa Calangute Phase 7 Road Opposite Bob's Inn Restaurant, Sonesta Inn, Villa 'D', Candolim, Bardez, North Goa 403515

Villa Calangute Phase 10 Behind Kamat Holiday Homes Phase 2 Adventure Street, Ditosa Circle Gauravaddo, Bardez, North Goa 403516

## Villa Calangute Phase 13 & 14

1/116 D, Adventure Street Near Yolanda's Art Gallery, Gauravaddo, Bardez North Goa 403516

Villa Calangute Phase 3 & 4 Near Akal Shawls 1/130-1 & 2, Adventure Street, Gauravaddo, Bardez, North Goa 403516

Villa Calangute Phase 6 1/130 A , Adventure Street Near Akal Shawls Gauravaddo, Bardez, North Goa 403516

Villa Calangute Phase 8 & 9 1/114 A & 1/114 B, Adventure Street, Near Yolanda's Art Gallery Gauravaddo East, Calangute Bardez, North Goa 403516

Villa Calangute Phase 11 & 12 1/116 A & E, Adventure Street Gauravaddo East, Ditosa Circle Calangute, Bardez, North Goa 403516

## Villa Calangute Phase 17

1/116 Adventure Street Gauravaddo East, Calangute, Bardez North Goa 403516

## Distance from Villa Calangute to:

| Anjuna             | 5 kms   | Colva     | 60 kms  | Old Goa      | 26 kms  |
|--------------------|---------|-----------|---------|--------------|---------|
| Baga               | 2 kms   | Mapusa    | 10 kms  | Panjim       | 16 kms  |
| Candolim           | 2 kms   | Margao    | 50 kms  | Tivim        | 16 kms  |
| ATM                | 0.5 kms | Bus Stand | 0.5 kms | Travel Agent | 0.2 kms |
| Veg-Restaurant     |         | 0.3 kms   |         | Clubs        | 1 km    |
| Non-Veg Restaurant |         | 0.2 kms   |         | Casino       | 1 km    |
| Bike / Car Rental  |         | 0.1 kms   |         | Hospital     | 1 km    |